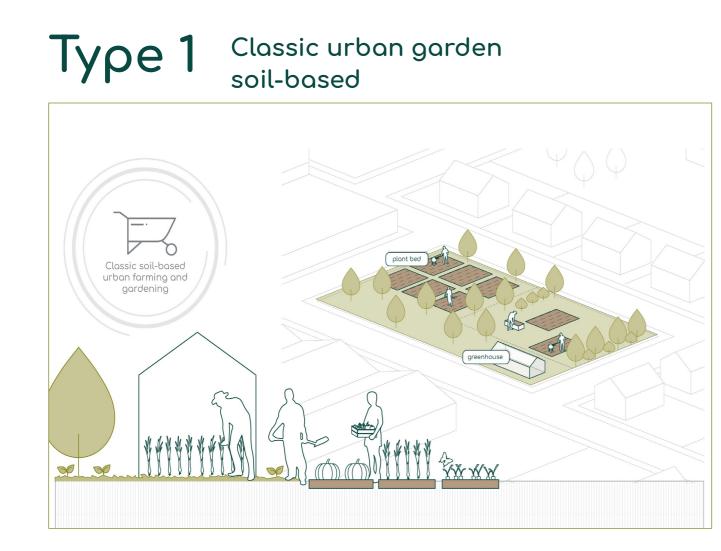

## Final conference Urban transitions through nature-based solutions: Main Constructions the Open.Green.Together

## NBS 3 :: Community based urban farming and gardening











approx. average unit price/sqm: 32 €

approx. average unit price/sqm: 1,100 €



| Education     Inclusion                                                                                                                                                                                                    | • Expansion, energy                                                                                                                                                                       | Research object                                                                                                                                                                                                                         |