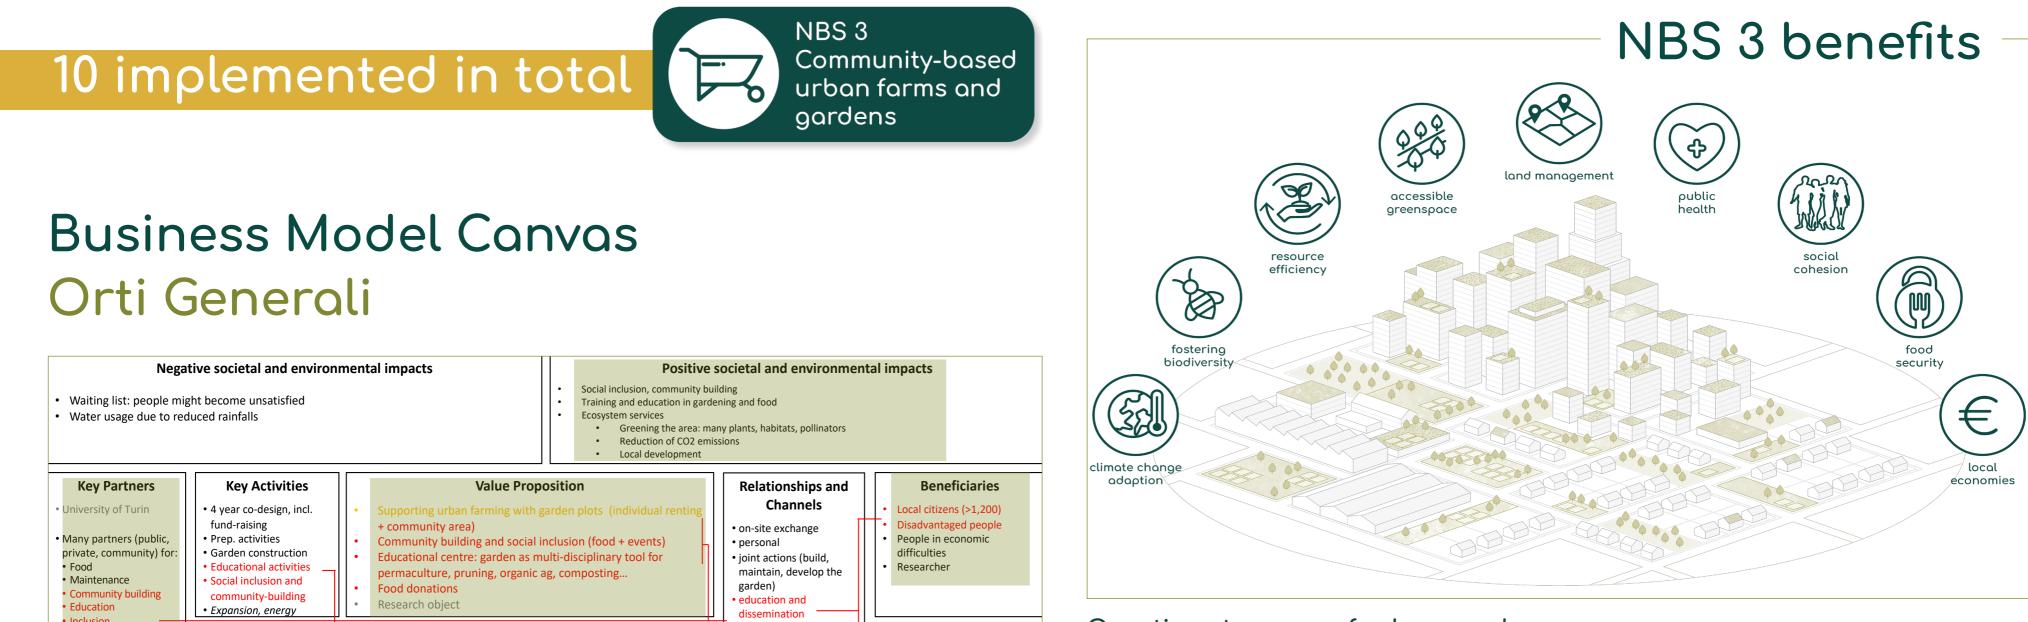

## NBS 3 :: Community based urban farming and gardening

approx. average unit price/sqm: 32 €

approx. average unit price/sqm: 1,100 €

| Education     Inclusion                                                                                                                                                                                                    | • Expansion, energy                                                                                                                                                                       | Research object                                                                                                                                                                                                                         |                                                                                                                                                                                                         | dissemination                                                                                                                                                 |                                                                                                                                                                                                                                                                                                                                                           |
|----------------------------------------------------------------------------------------------------------------------------------------------------------------------------------------------------------------------------|-------------------------------------------------------------------------------------------------------------------------------------------------------------------------------------------|-----------------------------------------------------------------------------------------------------------------------------------------------------------------------------------------------------------------------------------------|---------------------------------------------------------------------------------------------------------------------------------------------------------------------------------------------------------|---------------------------------------------------------------------------------------------------------------------------------------------------------------|-----------------------------------------------------------------------------------------------------------------------------------------------------------------------------------------------------------------------------------------------------------------------------------------------------------------------------------------------------------|
| <ul> <li>Networking</li> <li>Events</li> <li></li> </ul>                                                                                                                                                                   | Key Resources  Concession City (3ha)  160 plots, trees, apiary, chicken  Greenhouses (GH)  Volunt. /solidarity work  Educational area incl. 1 GH, didactic garden  +2.5 ha grazing/garden | Governance <ul> <li>"Orti Generali s.r.l. Impresa sociale" in charge</li> <li>City of Turin as owner of the land</li> <li>Fondazione Mirafiori: hosting legal headquarter, networking</li> </ul>                                        |                                                                                                                                                                                                         | Food donations     social media/networks     (facebook (>2,900     follower), Instagram     (>1,700)), press     releases/newsletter     (>1,600 subscribers) | Customers  Local citizens (singles, families,<br>collectives, schools,<br>disadvantaged):                                                                                                                                                                                                                                                                 |
| Cost Structure<br>• Implementation/maintaining garden (28.000€)<br>• Consulting (67.000€)<br>• Kiosk procurement (43.000€)<br>• Staff costs (47.000€)<br>• Equipment, utilities, heating, (39.000€)<br>• Livestock, taxes, |                                                                                                                                                                                           | Cost Reduction <ul> <li>Gardeners: reducing costs for food<br/>and healthcare</li> <li>Volunteers / Solidarity gardeners<br/>reduce labor costs</li> <li>City: no maintenance costs</li> <li>State: public healthcare system</li> </ul> | Financing<br>Several fundings > 800,000€, in<br>• Smart Cities, MIUR: 400,000€<br>• proGireg 72,500€<br>• Fusilli 69,000€<br>•<br>Further grants awarded (>400,000<br>Aiming for self-sufficiency soon! | ncl. 120 sta<br>25 < 35<br>15 soci<br>Plowin<br>• Kiosk: 7<br>• Courses                                                                                       | <b>Revenue Streams</b><br>arming support activities: $45,000 \in$<br>ndard: $50m^2 25 \in$ ; $75m^2 35 \in$ ; $100m^2 45 \in$ .<br>years: $50m^2 15 \in$ ; $75m^2 20 \in$ ; $100m^2 30 \in$ .<br>al : $50m^2 5 \in$ ; $100m^2 10 \in$ .<br>g, manuring, seeds & plants sale<br>$5,000 \in$<br>$5,000 \in$<br>$5,000 \in$<br>onal activities: $14,000 \in$ |

Orti Generali is a NBS 3 implementation in the Living Lab Turin (total size: 12,000 sqm)

Questions to users of urban gardens

Do you have interactions with people **YES** at the NBS 3 site?

54%

To what extent has NBS 3 contributed **Q lot** to improving and increasing relations quite a lot **29%** with your neighbours?