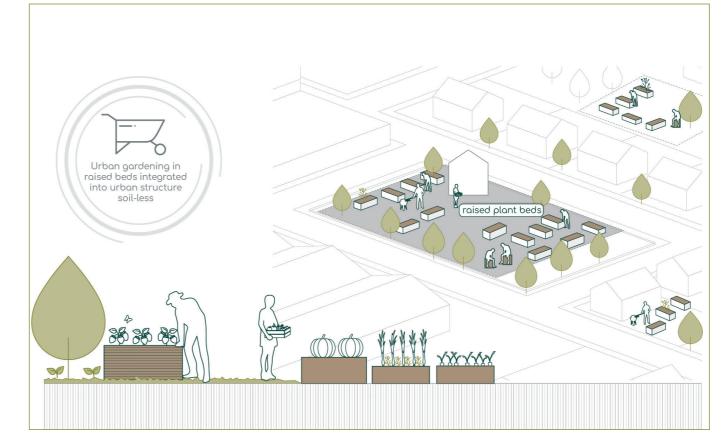

## Final conference Urban transitions through nature-based solutions: Main Constructions the Open.Green.Together

## NBS 3 :: Community based urban farming and gardening











approx. average unit price/sqm: 32 €

approx. average unit price/sqm: 1,100 €



| Education     Inclusion                                                                                                                                                                                                    | • Expansion, energy                                                                                                                                                                       | Research object                                                                                                                                                                                                                         |