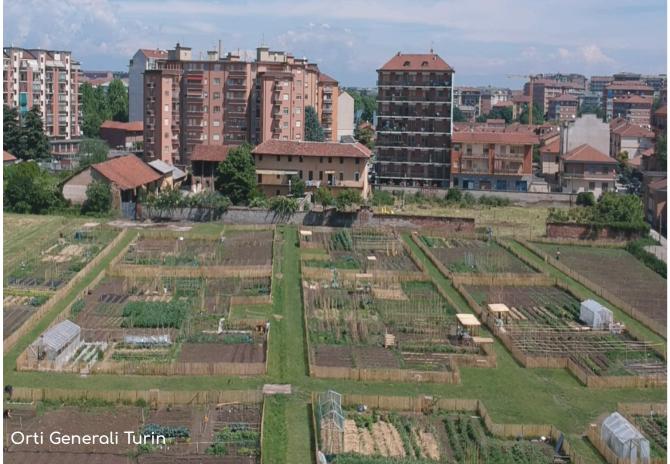

Orti Generali is a NBS 3 implementation in the Living Lab Turin (total size: 12,000 sqm)

Questions to users of urban gardens

Do you have interactions with people **YES** at the NBS 3 site?

54%

To what extent has NBS 3 contributed **Q lot** to improving and increasing relations quite a lot **29%** with your neighbours?